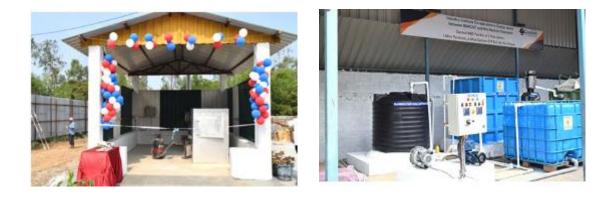

## New Pyrolysis Bio Gas Plant @ Crescent

(Sponsored by Central Leather Research Institute, CSIR, Government of India)

[ Total Cost : INR 35,00,000 ;

Contribution by CLRI Govt of India : INR 24,00,00 & by this Institute : INR 11,00,000 ]

A Biogas plant of 50m<sup>3</sup> capacity in Ladies Hostel was commissioned in June 2017 to recycle the food waste generated from the Hostel mess and Canteen in the campus. The biogas generated is utilized in Ladies Hostel mess kitchen.