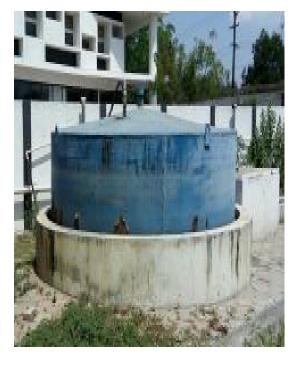

## New Pyrolysis Bio Gas Plant @ Crescent

(Sponsored by Central Leather Research Institute, CSIR, Government of India)

[ Total Cost : INR 35,00,000 ;

Contribution by CLRI Govt of India : INR 24,00,00 & by this Institute : INR 11,00,000 ]

A Biogas plant of 50m<sup>3</sup> capacity in Ladies Hostel was commissioned in June 2017 to recycle the food waste generated from the Hostel mess and Canteen in the campus. The biogas generated is utilized in Ladies Hostel mess kitchen.