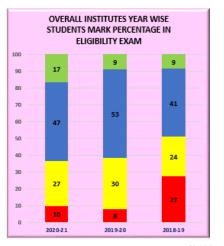

Email ID*  |            |  |  |    |
|            |            |  |  |    |
|            |            |  |  |    |
|            |            |  |  |    |
|            |            |  |  |    |
| State your | Grievance* |  |  |    |
| State your | Grievance* |  |  |    |
| State your | arievance* |  |  |    |
| State your | Grievance* |  |  |    |
| State your | Grievance* |  |  | 1  |
|            | Grievance* |  |  | 1  |
| State your | Grievance* |  |  | 11 |
|            | arievance* |  |  | // |

#### Students Grievance Redressal Cell

Note: You can also email your grievance to:

students\_grievance@crescent.education or submit your grievance in person to the Nodal Officer.



# **Employees Gender Ratio**





### **Students Gender Ratio**









#### **OVERALL INSTITUTE RATIO**







% OF BOYS % OF GIRLS