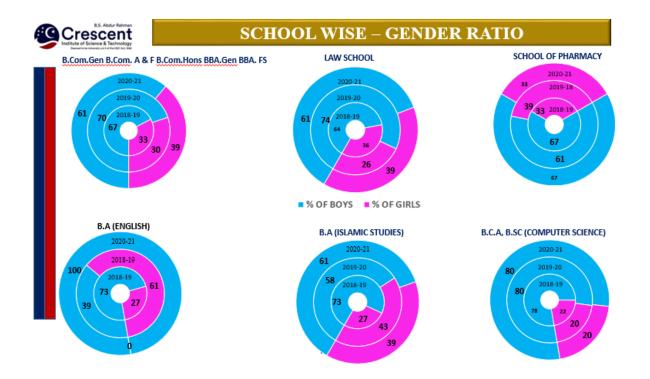

### **Students Gender Ratio**

#### **OVERALL INSTITUTE RATIO**

% OF BOYS % OF GIRLS