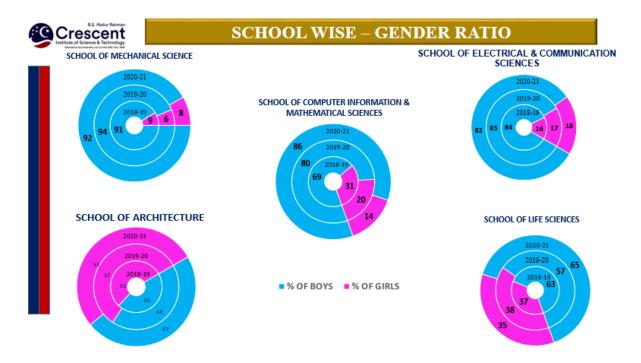

### **Students Gender Ratio**

#### **OVERALL INSTITUTE RATIO**

% OF BOYS % OF GIRLS