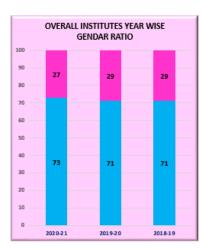

### **Students Gender Ratio**

#### **OVERALL INSTITUTE RATIO**

% OF BOYS % OF GIRLS