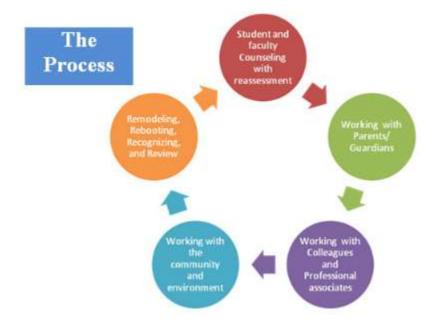

## The Proposal

- Student and faculty life is getting complex day by day, majority of them lack a sense of direction, purpose and fulfillment. They indulge in destructive activities, which lead to social damage and loss
- Adequate guidance and counseling facilities is the only answer to help and guide the youth to worthwhile channels and help them realize the goals of optimum academic, personal and social development
- Guidance and Counseling aims at helping the student to understand and accept themselves "as they are"

#### **COUNSELLING**

Crescent Professional Counseling Centre offers the much needed counseling and human values to the needy students and staffs of this institute. The Centre is located in First Floor of Convention centre where the privacy and confidentiality of the client(Students and Staffs with the issue) are maintained. The Counselling is offered for the following issues, 1. Academic Issues 2. Interpersonal Problems 3. Frustration Tolerance Issue and all these issues are rectified through cognitive behaviour of the client and Clinical Psychological methods along with that Psychological Interventions is applied for all the needy clients. Dr. Hameed Kadar Ali is the Professional Counsellor who is heading the Counseling exceptionally well since he has having vast experience and he has more than three decades of experience in Madras Medical College. Approximately more than 10 clients were addressed per week.