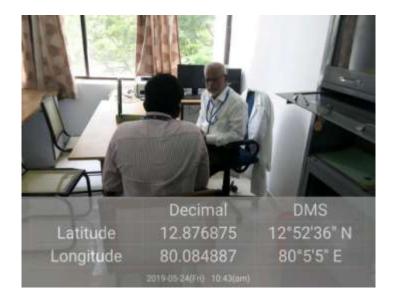

#### **COUNSELLING**

Crescent Professional Counseling Centre offers the much needed counseling and human values to the needy students and staffs of this institute. The Centre is located in First Floor of Convention centre where the privacy and confidentiality of the client(Students and Staffs with the issue) are maintained. The Counselling is offered for the following issues, 1. Academic Issues 2. Interpersonal Problems 3. Frustration Tolerance Issue and all these issues are rectified through cognitive behaviour of the client and Clinical Psychological methods along with that Psychological Interventions is applied for all the needy clients. Dr. Hameed Kadar Ali is the Professional Counsellor who is heading the Counseling exceptionally well since he has having vast experience and he has more than three decades of experience in Madras Medical College. Approximately more than 10 clients were addressed per week.