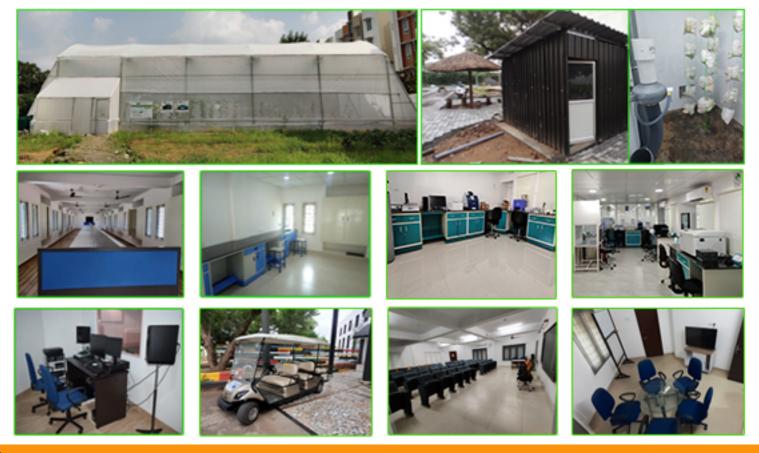

#### Appropriate and affordable co-working space

- 1. One Seat & Table in Office Space
- 2. Internet connection.
- 3. Landline Telephone Connection
- 4. Uninterrupted Power supply
- 5. Printer/ Photocopier/ Scanner 200 copies/ month
- 6. Access to Meeting Room with Projector /
  Video conferencing facilities 25 hours/month
- Access to Seminar Hall
- 8. Tea / Coffee Machine Unlimited
- 9. Common Secretarial/ Reception Facility
- 10. Participation in Guest Lectures/ Workshops organised by CIIC
- 11. Students Interns from Crescent
- 12. Mentorship from Academic expertise from BSACIST

### Appropriate and affordable support services at payment options

Incubator will provide services such as access to

- 1. Legal and finance services
- 2. IPR
- 3. Market research
- 4. Hiring of human resource
- 5. Networking, secretarial, monitoring
- 6. Seed fund (where applicable)
- Branding 'Incubated at CIIC Incubator wherever appropriate
- 8. Business management advice ( available for package Space B & C )
- 9. Operational space and laboratories ( available for package Space c )
- 10. Fabrication of prototypes ( available for package Space C )
- 11. Logistics, storage, distributions ( available for package Space c )