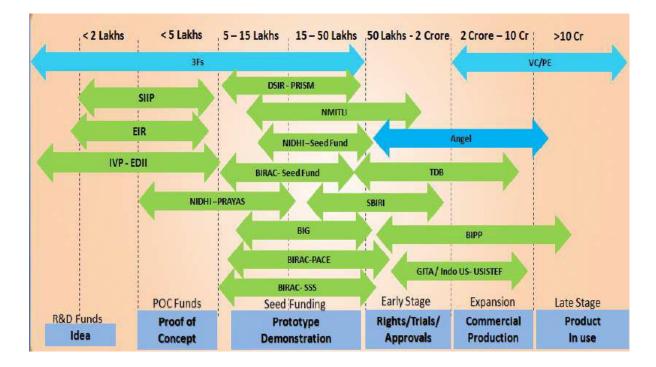

#### Triple M"s - Money, Mentors, Market:

A Startup incubator is set to reduce the early stage failure of a Startup and helps in sustaining the ideas of your Startup and make into a success story. The core stakeholder of an incubator is Startup and the objective is to nurture a Startup with profitable growth. But for a Startup founder the need can be different; it can be funding, mentoring, partnerships or market. Crescent Innovation and Incubation Council visions to fulfill all the above. CIIC offers the three \_M' support to the startups.

#### MONEY

- Government Grants
- Private Investments

#### VARIOUSGRANT SCHEMES AVAILABLE

#### MENTORS

Most Startups known in the market, have vanished along with seed fund depletion. Though they received a good initial funding but still they were not able to withstand the market and reasons are plenty. But foremost ideas and startups die from lack of good mentoring. This weakness can be avoided by getting incubated in incubators. CIIC has garnered an experienced pool of mentors pertaining to their expertise to provide mentorship and enable greater growth to startups.