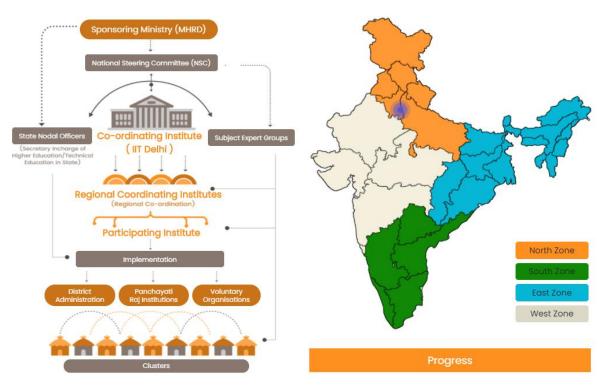

# 17.3.4 a – Progress against SDG4 -

(i) Sharing educational resources for those not studying at the university (e.g. computers, library, online courses, access to lectures, etc.)

(ii) Sample Screenshots for Events Organised by University to General Public (Public Lectures, Community Educational Events)

(iii) Screenshots for Educational Outreach Activities by University