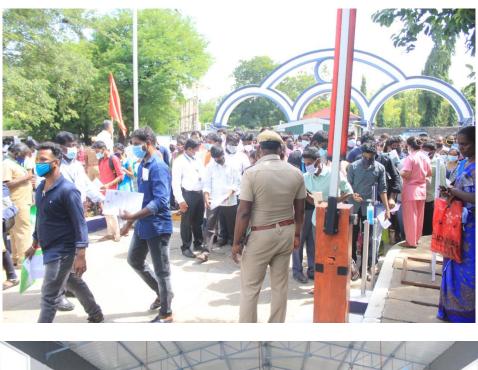

#### Office of Controller of Examination

- Police Department TNUSRB Written Test on 13/12/2020 (SUNDAY) for the post of Gr. II Police Constables, Gr. II Jail Warders and Fireman - 1500 Candidates
- Post Office B2/Exam dlgs at Tambaram 29-11-2020 250 Candidates
- Medical Services Recruitment Board (MRB)- Nurses Examination held on 23.06.2019
   4000 candidates