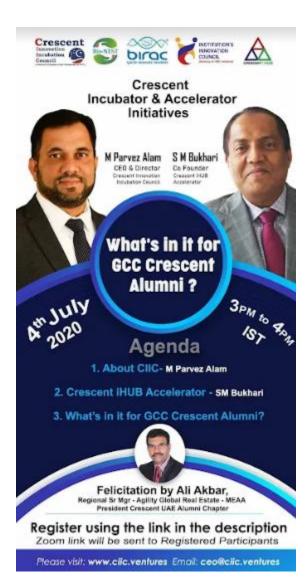

### WHAT"S IN IT GCC CRESCENT ALUMNI ? (CRESCENT )

CIIC has organized the Webinar on What"s in it GCC Crescent Alumni ? (crescent ) Date: 04.07.2020