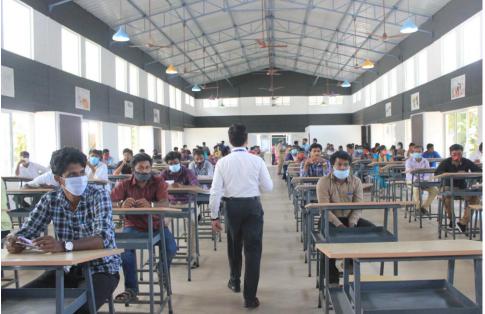

#### Office of Controller of Examination

- Police Department TNUSRB Written Test on 13/12/2020 (SUNDAY) for the post of Gr. II Police Constables, Gr. II Jail Warders and Fireman - 1500 Candidates
- Post Office B2/Exam dlgs at Tambaram 29-11-2020 250 Candidates
- Medical Services Recruitment Board (MRB)- Nurses Examination held on 23.06.2019
   4000 candidates