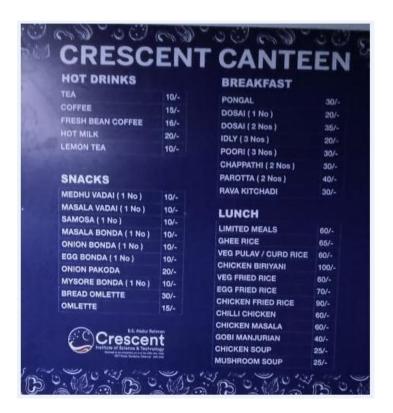

#### **Canteen Facilities**

The Institute canteen consists of four long and wide halls and is very well furnished. Apart from being a place that offers delicious, healthy and nutritious meals for students and staff, it has always been a place for relaxation and friendly banter. In this beloved hangout for college-goers, one can experience every shade and colour of life. Apart from the usual menu, the canteen also boasts of 2 kiosks for fresh juices and milk-shakes.