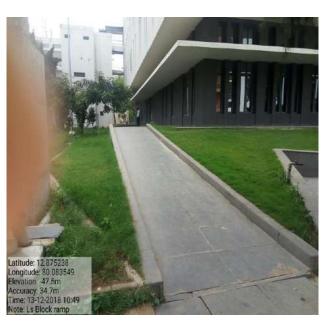

TION

B.S.Abdur Rahman Crescent Institute of Science and Technology provides various facilities in the campus for the differently abled students and faculty. The resources available in the institution are

- 1) Physical facilities
- 2) Provision for lift
- 3) Ramp / Rails
- 4) Braille Software/facilities
- 5) Rest Rooms
- 6) Scribes for examination
- 7) Special Skill Development for differently abled students
- 8) Any other similar Facilities

### **PHYSICAL FACILITY- WHEEL CHAIR**





## LIFT

# ELECTRICAL SCIENCE BLOCK

#### **MECHANICAL SCIENCE BLOCK**



#### LIFE SCIENCE BLOCK



#### **CONVENTION CENTRE**





## **RAMP**

#### **CONVENTION CENTRE**

#### SCHOOL OF PHARMACY





### **COMPUTER SCIENCE BLOCK**



## **MECHANICAL SCIENCE BLOCK**





# LIFE SCIENCE BLOCK

## CANTEEN





# **BRAILLIE SOFTWARE**

| Contraction of the second | ▋▆▝ᠫᢗ░▓ゑ♀ਔ<br>Jऽाषः AQ₽▋▋ऄ▋♥▋₽3╱♥