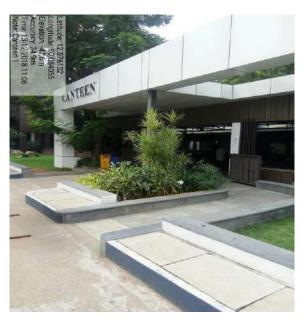

ON

B.S.Abdur Rahman Crescent Institute of Science and Technology provides various facilities in the campus for the differently abled students and faculty. The resources available in the institution are

- 1) Physical facilities
- 2) Provision for lift
- 3) Ramp / Rails
- 4) Braille Software/facilities
- 5) Rest Rooms
- 6) Scribes for examination
- 7) Special Skill Development for differently abled students
- 8) Any other similar Facilities

### **PHYSICAL FACILITY- WHEEL CHAIR**





## LIFT

# ELECTRICAL SCIENCE BLOCK

#### **MECHANICAL SCIENCE BLOCK**



#### LIFE SCIENCE BLOCK



#### **CONVENTION CENTRE**





## **RAMP**

#### **CONVENTION CENTRE**

#### SCHOOL OF PHARMACY





### **COMPUTER SCIENCE BLOCK**



## **MECHANICAL SCIENCE BLOCK**





# LIFE SCIENCE BLOCK

## CANTEEN





# **BRAILLIE SOFTWARE**

| Contraction of the second | ▋▆▝ᠫᢗ░▓ゑ♀ਔ<br>Jऽाषः AQ₽▋▋ऄ▋♥▋₽3╱♥