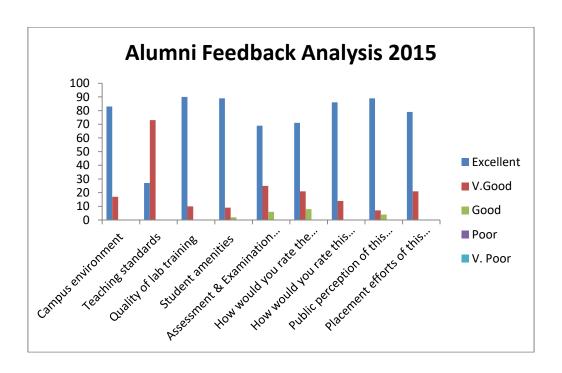

## Feedback from Alumni: Analysis Report

Date: 02.07.15

No. of Respondents: 560

- a. During convocation feedback were received from Alumni in the following parameters:
  - Campus environment
  - Teaching standards
  - Quality of lab training
  - Student amenities
  - Assessment & Examination system
  - How would you rate the Teachers
  - How would you rate this Institution
  - Public perception of this institution
  - Placement efforts of this Institution

**Table 1: Performance Score in Various Parameters** 

| Parameter                             | Excellent | V.Good | Good | Poor | V. Poor |
|---------------------------------------|-----------|--------|------|------|---------|
| Campus environment                    | 83        | 17     | -    | -    | -       |
| Teaching standards                    | 27        | 73     | -    | -    | -       |
| Quality of lab training               | 90        | 10     | 1    | ı    | -       |
| Student amenities                     | 89        | 9      | 2    | ı    | -       |
| Assessment & Examination system       | 69        | 25     | 6    | ı    | -       |
| How would you rate the Teachers       | 71        | 21     | 8    | ı    | -       |
| How would you rate this Institution   | 86        | 14     | ı    | ı    | -       |
| Public perception of this institution | 89        | 7      | 4    | -    | -       |
| Placement efforts of this Institution | 79        | 21     | -    | -    | -       |